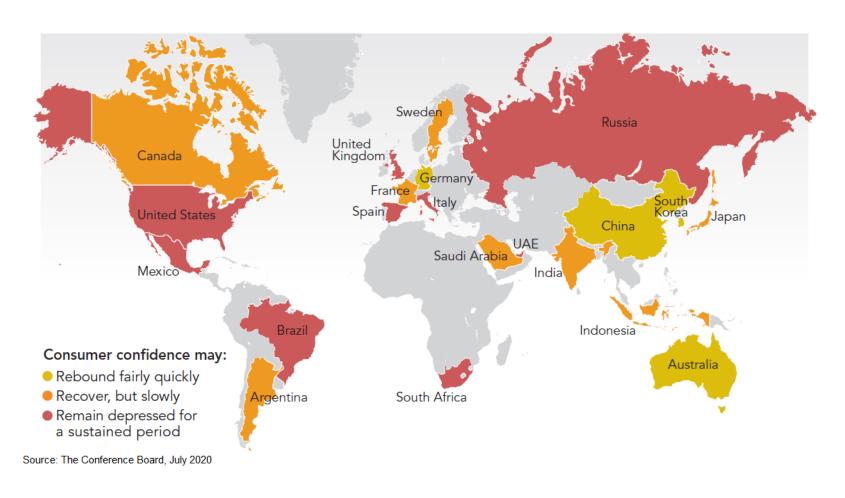

# The recovery will depend on containment measures, job losses, and policy response

Impact of COVID-19 on consumer confidence around the world