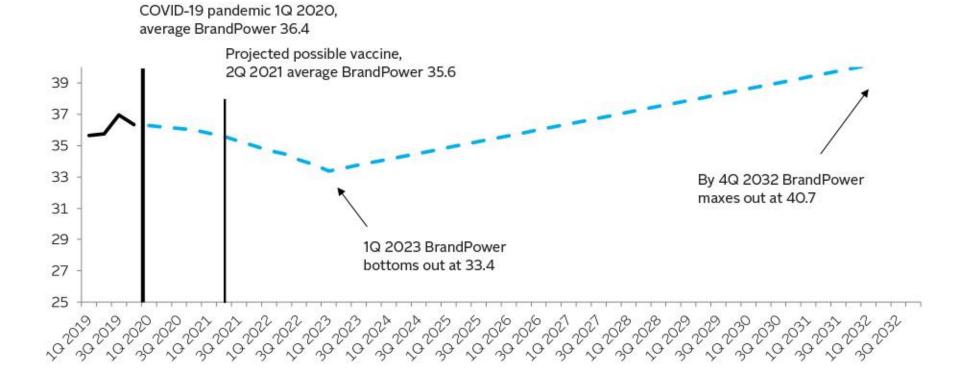

## Measure of CEO Confidence & GDP

### The Conference Board *Measure of CEO Confidence*™

<sup>\*</sup>Quarterly changes in real Gross Domestic Product at annual rates, based on chain-type 2005 weighted measures.

Note: Shaded areas indicate periods of recession.

Sources: The Conference Board; U.S. Department of Commerce; NBER