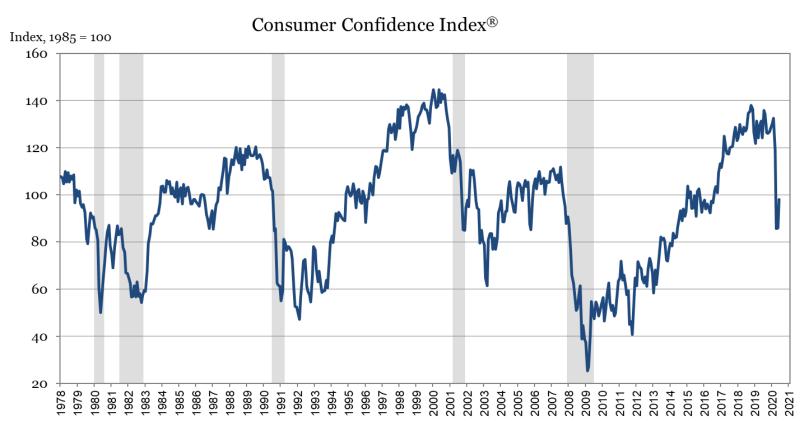

## Consumer Confidence Index® (1978 – Present)

\*Shaded areas represent periods of recession. Sources: The Conference Board; Nielsen; TNS; NBER © 2020 The Conference Board. All rights reserved.

For more information: http://www.conference-board.org/data/consumerdata.cfm