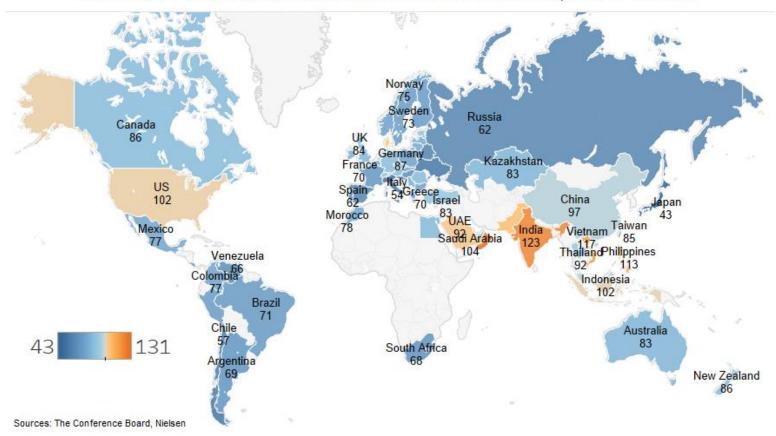

# 56 out of 68 markets in the survey showed greater pessimism among consumers globally

### **GLOBAL CONSUMER CONFIDENCE INDEX**, 2020 Q2: 92