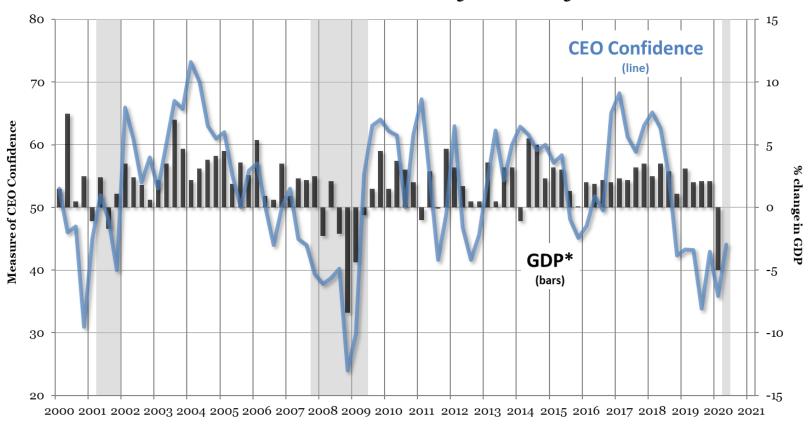

## Measure of CEO Confidence & GDP

### The Conference Board *Measure of CEO Confidence*™

<sup>\*</sup>Quarterly changes in real Gross Domestic Product at annual rates, based on chain-type 2005 weighted measures.

Note: Shaded areas indicate periods of recession.

Sources: The Conference Board; U.S. Department of Commerce; NBER