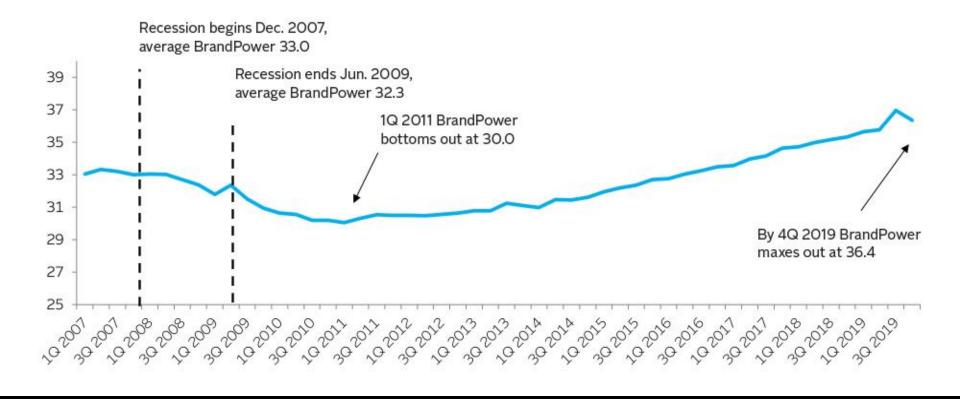

## Measure of CEO Confidence & GDP

### The Conference Board *Measure of CEO Confidence*™

<sup>\*</sup>Quarterly changes in real Gross Domestic Product at annual rates, based on chain-type 2005 weighted measures.

Note: Shaded areas indicate periods of recession.

Sources: The Conference Board; U.S. Department of Commerce; NBER