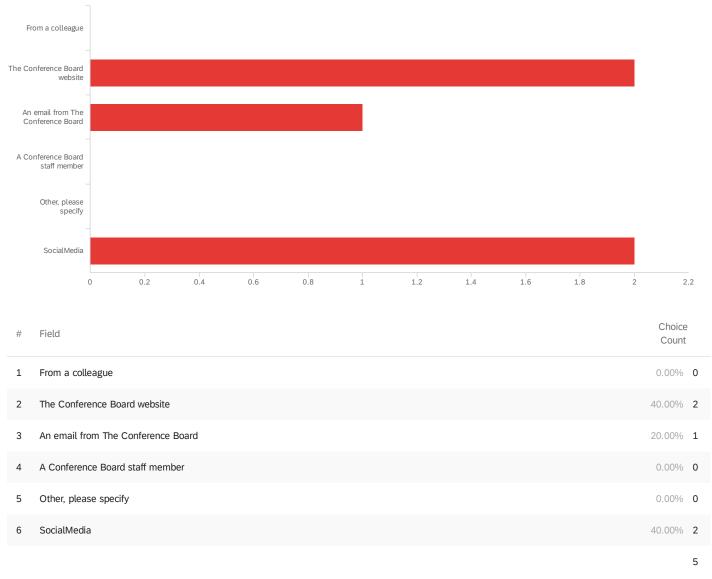

## Q6 - How did you hear about this webcast?

Showing rows 1 - 7 of 7

Q6\_5\_TEXT - Other, please specify

Other, please specify

Q7 - Would you like more information on today's topic? If so, please indicate through