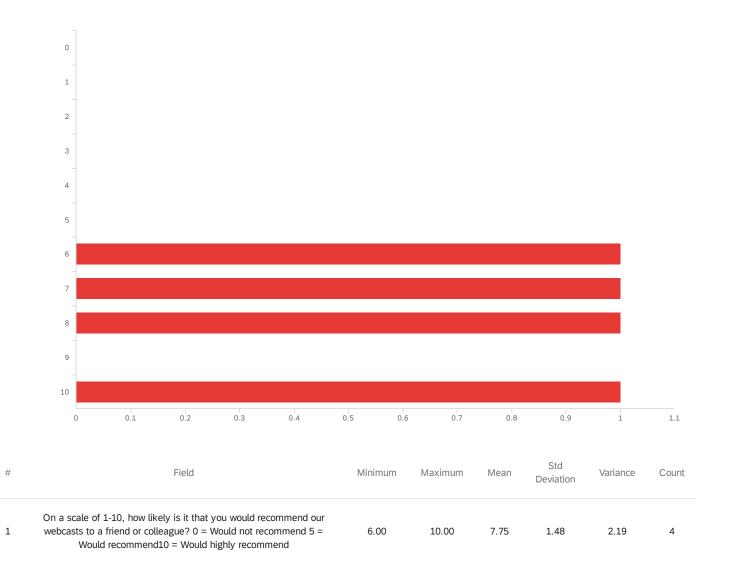

# E11921

2021 Webcast Surveys November 26, 2021 10:10 AM CET

Q2 - On a scale of 1-10, how likely is it that you would recommend our webcasts to a

friend or colleague? 0 = Would not recommend 5 = Would recommend10 = Would highly

recommend

| # | Field | Choice<br>Count |   |
|---|-------|-----------------|---|
| 0 | 0     | 0.00% (         | C |
| 1 | 1     | 0.00% (         | C |

| #  | Field | Choice<br>Count |   |
|----|-------|-----------------|---|
| 2  | 2     | 0.00%           | 0 |
| 3  | 3     | 0.00%           | 0 |
| 4  | 4     | 0.00%           | 0 |
| 5  | 5     | 0.00%           | 0 |
| 6  | 6     | 25.00%          | 1 |
| 7  | 7     | 25.00%          | 1 |
| 8  | 8     | 25.00%          | 1 |
| 9  | 9     | 0.00%           | 0 |
| 10 | 10    | 25.00%          | 1 |
|    |       |                 | 4 |