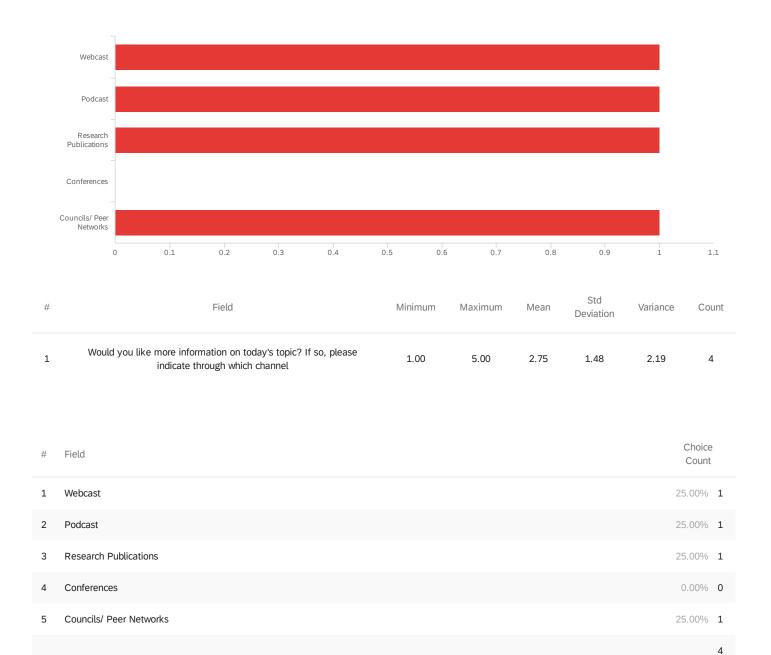

## Q6 - How did you hear about this webcast?

Showing rows 1 - 7 of 7

Q6\_5\_TEXT - Other, please specify

Other, please specify

Q7 - Would you like more information on today's topic? If so, please indicate through

#### which channel

Showing rows 1 - 6 of 6

Q8 - Was there anything you would like to have seen today? Or a topic you would like us

to address in the future? We would love your feedback.

```
Was there anything you would like to have seen today? Or a topic you would...
```