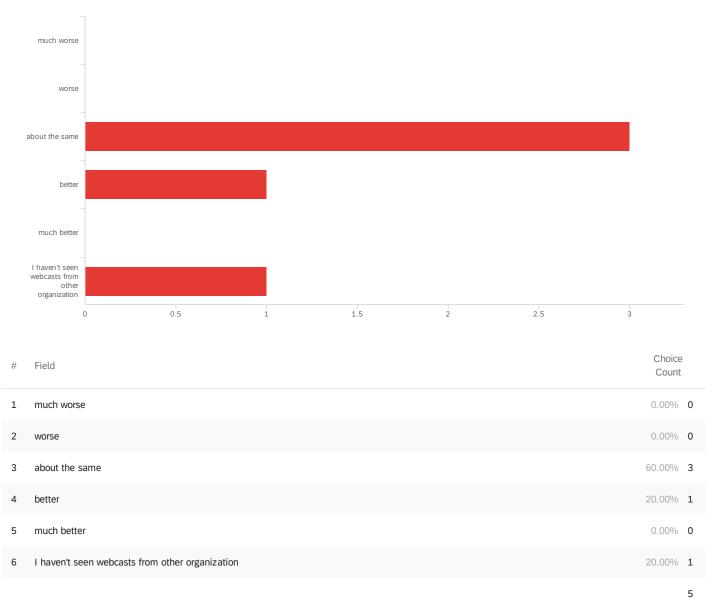

Showing rows 1 - 4 of 4

Q5 - How did this webcast compare to others you have seen from similar organizations?

Showing rows 1 - 7 of 7