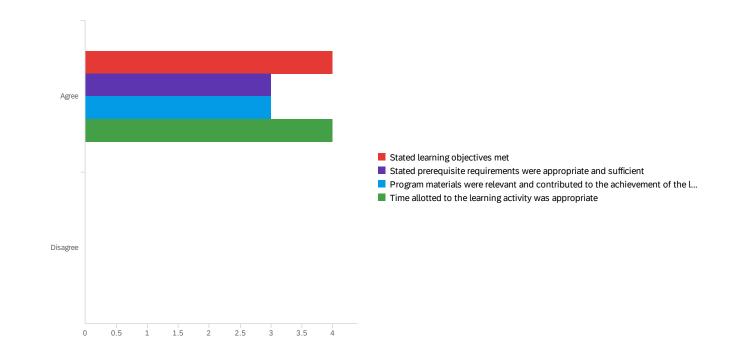

Showing rows 1 - 12 of 12

Q3 - How would you rate the following aspects of the webcast:

Showing rows 1 - 4 of 4

Q4 - Please indicate your agreement with the following statements:

| # | Field                                                                                         | Minimum | Maximum | Mean | Std<br>Deviation | Variance | Count |
|---|-----------------------------------------------------------------------------------------------|---------|---------|------|------------------|----------|-------|
| 1 | Stated learning objectives met                                                                | 1.00    | 1.00    | 1.00 | 0.00             | 0.00     | 4     |
| 2 | Stated prerequisite requirements were appropriate and sufficient                              | 1.00    | 1.00    | 1.00 | 0.00             | 0.00     | 3     |
| 3 | Program materials were relevant and contributed to the achievement of the learning objectives | 1.00    | 1.00    | 1.00 | 0.00             | 0.00     | 3     |
| 4 | Time allotted to the learning activity was appropriate                                        | 1.00    | 1.00    | 1.00 | 0.00             | 0.00     | 4     |

| # | Field                                                                                         | Agree     | Disagree       | Total |
|---|-----------------------------------------------------------------------------------------------|-----------|----------------|-------|
| 1 | Stated learning objectives met                                                                | 100.00% 4 | 0.00% <b>0</b> | 4     |
| 2 | Stated prerequisite requirements were appropriate and sufficient                              | 100.00% 3 | 0.00% <b>0</b> | 3     |
| 3 | Program materials were relevant and contributed to the achievement of the learning objectives | 100.00% 3 | 0.00% <b>0</b> | 3     |
| 4 | Time allotted to the learning activity was appropriate                                        | 100.00% 4 | 0.00% <b>0</b> | 4     |