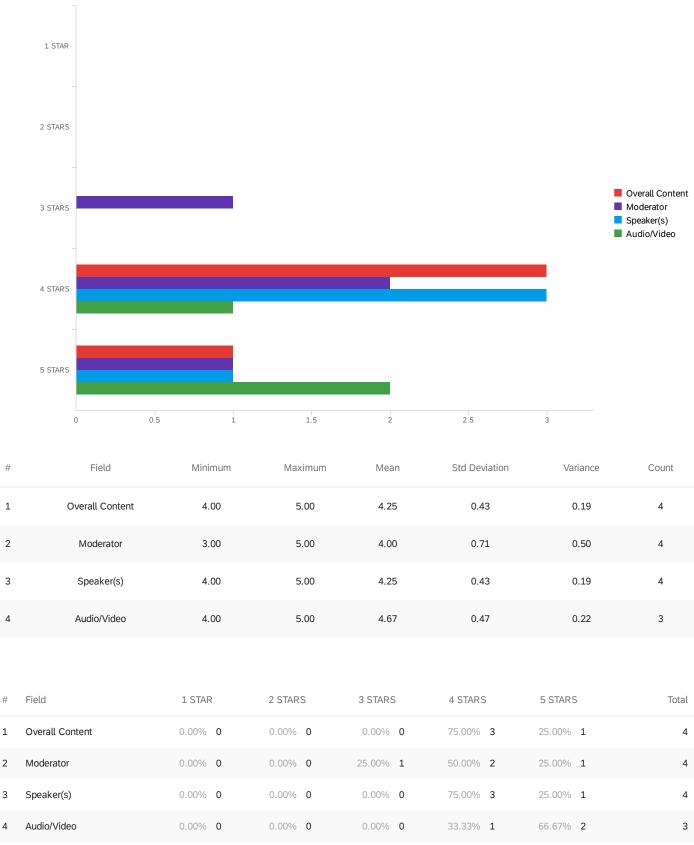

Showing rows 1 - 12 of 12

Q3 - How would you rate the following aspects of the webcast:

Showing rows 1 - 4 of 4

Q4 - Please indicate your agreement with the following statements:

| # | Field                                                                                         | Minimum | Maximum | Mean | Std<br>Deviation | Variance | Count |
|---|-----------------------------------------------------------------------------------------------|---------|---------|------|------------------|----------|-------|
| 1 | Stated learning objectives met                                                                | 1.00    | 1.00    | 1.00 | 0.00             | 0.00     | 4     |
| 2 | Stated prerequisite requirements were appropriate and sufficient                              | 1.00    | 1.00    | 1.00 | 0.00             | 0.00     | 3     |
| 3 | Program materials were relevant and contributed to the achievement of the learning objectives | 1.00    | 1.00    | 1.00 | 0.00             | 0.00     | 3     |
| 4 | Time allotted to the learning activity was appropriate                                        | 1.00    | 1.00    | 1.00 | 0.00             | 0.00     | 4     |