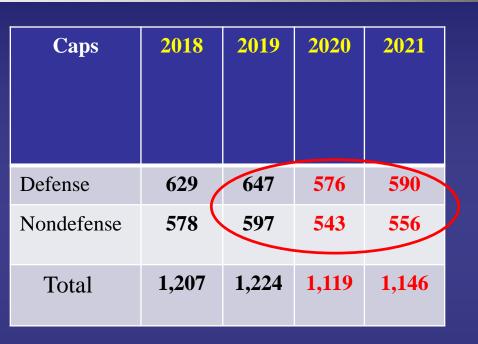

#### Limits on Discretionary Budget Authority\* Under Budget Control Act of 2011 FY 2018 to 2021 (Billions of dollars)

• The Bipartisan Budget Act of 2018 adjusted the BCA 2011 caps for FY 2018 and FY 2019, increasing both defense and nondefense caps.