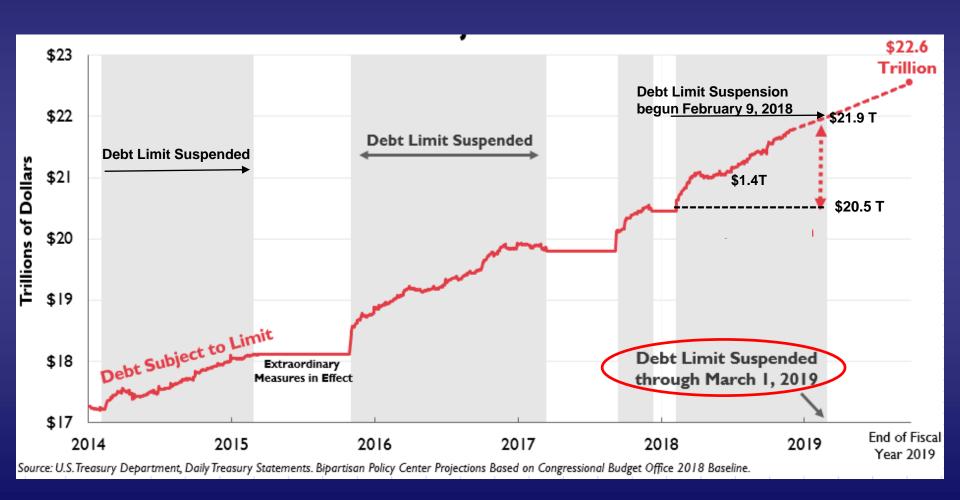

cits<br>% of GDP                                | 1,087<br>6.8%                   | 665<br>3.5%                     | 779<br>3.9%                     | 973<br>4.6%                     | 1,003<br>4.5%                   | 1,527<br>5.1%                   | +6.6%<br>NA             |
| Public Debt<br>% GDP<br>Debt Subject Limit<br>% GDP | 11,281<br>73%<br>16,027<br>100% | 14,665<br>77%<br>20,209<br>105% | 15,688<br>78%<br>21,378<br>106% | 16,762<br>79%<br>22,550<br>107% | 17,827<br>81%<br>23,680<br>108% | 28,671<br>96%<br>33,861<br>114% | + 6.2%<br>+4.7%         |

#### CBO estimate of nominal GDP growth increase 3.9% annually 2018-2028.

Source: Congressional Budget Office, An Update to the Budget and Economic Outlook 2018-2028. August 2018.



### Federal Debt Subject to Limit March 1, 2019



7

#### Limits on Discretionary Budget Authority\* Under Budget Control Act of 2011 FY 2018 to 2021 (Billions of dollars)





• The Bipartisan Budget Act of 2018 adjusted the BCA 2011 caps for FY 2018 and FY 2019, increasing both defense and nondefense caps.



8

FISCAL CLIFF

WWW.BIPARTISANPOLICY.ORG



#### **Trust Fund Ratios**



Source: Social Security and Medicare Trustees' Reports, Congressional Budget Office

FISCAL CLIFF

# Political Setting





# **116th Congress: House and Senate Summary**

| S. HOUSE