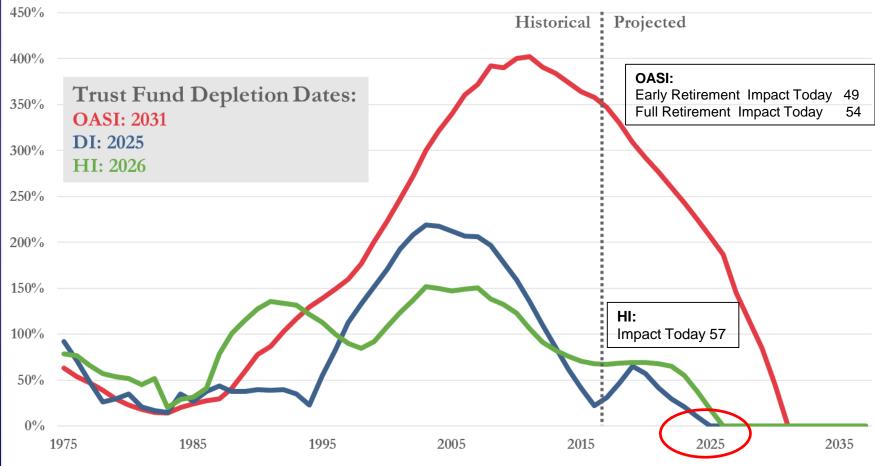

#### **Trust Fund Ratios**

Source: Social Security and Medicare Trustees' Reports, Congressional Budget Office

FISCAL CLIFF